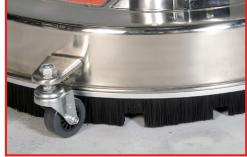

> Durable Brush Skirt **Keeps Debris Down** and Eliminates Overspray

Large Cleaning Swath Can Clean About 40 Sq. Ft. Per Minute

## **Features & Benefits**

| Our Feature                                              | The A+ Advantage                                                                                                                                               | The Benefit                                                                                                                                                                                                                                                                                                                                                                                                                                                                                                                           |
|----------------------------------------------------------|----------------------------------------------------------------------------------------------------------------------------------------------------------------|---------------------------------------------------------------------------------------------------------------------------------------------------------------------------------------------------------------------------------------------------------------------------------------------------------------------------------------------------------------------------------------------------------------------------------------------------------------------------------------------------------------------------------------|
| 21" or 24"<br>Cleaning Swath                             | Large coverage area but<br>manageable size                                                                                                                     | Dramatically reduces cleaning times and labor required for the cleaning process. Cleans 40 square feet in one minute that would take eight minutes using a standard spray wand.                                                                                                                                                                                                                                                                                                                                                       |
| Professional<br>Grade Equipment                          | Rated for Hot Water, durable<br>Stainless Steel Housing, Strong<br>Spray Bar, Contractor Tested                                                                | All the features contractors look for in a surface cleaner are in this package because they are necessary for performance and success. Rated for 212°F hot water - lets face it, many applications use only cold water so why not have a dual purpose surface cleaner you can use for both hot and cold water applications rolled into one? The deck is made of stainless steel and not a brittle composite for added durability and a professional look. The spray bar is made rigid and durable for a long and stable service life. |
| Operator Handles<br>Floating Offset<br>Grip              | Cushion grip, offset and floating<br>all provide for the ease of use<br>and operator comfort                                                                   | Vibration reduction transferred from the machine to the operator. Allows<br>operator to attain the perfect work angle to fit their requirements. The<br>handles have been offset to compensate in height for the hand trigger and<br>the hand cushion allows for maximum user comfort. Simple design features<br>allow the operator to be more productive and work longer.                                                                                                                                                            |
| Quick Connect<br>Handle                                  | No tools required to disconnect<br>handle                                                                                                                      | Eliminate the pain points of the missing tool at the shop or the misplacement of the missing tool that is lost in the repair van. Saves you time and money.                                                                                                                                                                                                                                                                                                                                                                           |
| Minimal Wall<br>Clearance<br>Required                    | Tighter tolerances to the wall<br>when cleaning. Less surface is<br>missed next to walls                                                                       | Reduction in hand work required to complete the cleaning process by wall surfaces.                                                                                                                                                                                                                                                                                                                                                                                                                                                    |
| 4 -1&3/4 Inch<br>Swivel Casters                          | Superior stability, balance with easy mobility                                                                                                                 | Provides effortless control for straight or side to side cleaning motions with no tipping and nozzle to surface gouging - protecting both your investment and your customer's flooring surface.                                                                                                                                                                                                                                                                                                                                       |
| 2 wire pressure<br>washer connection<br>hose             | Higher safety rating with<br>increased durability and<br>increased strength                                                                                    | Designed with extra durability and increased strength in this critical area<br>providing a real durability advantage to keep your surfacer in operation and<br>making you more money through improved up time.                                                                                                                                                                                                                                                                                                                        |
| Professional<br>Grade swivel<br>design and<br>components | Swivel designed, tested and<br>rated with the Professional<br>Contractor in mind - not a<br>consumer grade swivel                                              | After extended use, refreshing the swivel is as simple as installing a gasket and O-ring kit.                                                                                                                                                                                                                                                                                                                                                                                                                                         |
| Brush Skirt                                              | Thick and stiff bristles help to<br>keep debris out of the cleaning<br>path, prevent nuisance overspray,<br>and help reduce the noise level<br>of the surfacer | Debris and water flying from under the surface cleaner can reach adjacent<br>walls and operators alike but the brush skirt design dramatically reduces<br>those issues while reducing the noise created from the cleaning process.                                                                                                                                                                                                                                                                                                    |