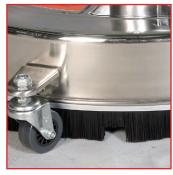

> Durable Brush Skirt **Keeps Debris Down** and Eliminates Overspray

Large Cleaning Swath Can Clean About 40 Sq. Ft. Per Minute

## **Features & Benefits**

| Our Feature                                              | The A+ Advantage                                                                                                                                               | The Benefit                                                                                                                                                                                                                                                                                                                                                                                                                                                                                                                           |
|----------------------------------------------------------|----------------------------------------------------------------------------------------------------------------------------------------------------------------|---------------------------------------------------------------------------------------------------------------------------------------------------------------------------------------------------------------------------------------------------------------------------------------------------------------------------------------------------------------------------------------------------------------------------------------------------------------------------------------------------------------------------------------|
| 21" or 24"<br>Cleaning Swath                             | Large coverage area but<br>manageable size                                                                                                                     | Dramatically reduces cleaning times and labor required for the cleaning process. Cleans 40 square feet in one minute that would take eight minutes using a standard spray wand.                                                                                                                                                                                                                                                                                                                                                       |
| Professional<br>Grade Equipment                          | Rated for Hot Water, durable<br>Stainless Steel Housing, Strong<br>Spray Bar, Contractor Tested                                                                | All the features contractors look for in a surface cleaner are in this package because they are necessary for performance and success. Rated for 212°F hot water - lets face it, many applications use only cold water so why not have a dual purpose surface cleaner you can use for both hot and cold water applications rolled into one? The deck is made of stainless steel and not a brittle composite for added durability and a professional look. The spray bar is made rigid and durable for a long and stable service life. |
| Operator Handles<br>Floating Offset<br>Grip              | Cushion grip, offset and floating<br>all provide for the ease of use<br>and operator comfort                                                                   | Vibration reduction transferred from the machine to the operator. Allows<br>operator to attain the perfect work angle to fit their requirements. The<br>handles have been offset to compensate in height for the hand trigger and<br>the hand cushion allows for maximum user comfort. Simple design features<br>allow the operator to be more productive and work longer.                                                                                                                                                            |
| Quick Connect<br>Handle                                  | No tools required to disconnect<br>handle                                                                                                                      | Eliminate the pain points of the missing tool at the shop or the misplacement of the missing tool that is lost in the repair van. Saves you time and money.                                                                                                                                                                                                                                                                                                                                                                           |
| Minimal Wall<br>Clearance<br>Required                    | Tighter tolerances to the wall<br>when cleaning. Less surface is<br>missed next to walls                                                                       | Reduction in hand work required to complete the cleaning process by wall surfaces.                                                                                                                                                                                                                                                                                                                                                                                                                                                    |
| 4 -1&3/4 Inch<br>Swivel Casters                          | Superior stability, balance with easy mobility                                                                                                                 | Provides effortless control for straight or side to side cleaning motions with no tipping and nozzle to surface gouging - protecting both your investment and your customer's flooring surface.                                                                                                                                                                                                                                                                                                                                       |
| 2 wire pressure<br>washer connection<br>hose             | Higher safety rating with<br>increased durability and<br>increased strength                                                                                    | Designed with extra durability and increased strength in this critical area<br>providing a real durability advantage to keep your surfacer in operation and<br>making you more money through improved up time.                                                                                                                                                                                                                                                                                                                        |
| Professional<br>Grade swivel<br>design and<br>components | Swivel designed, tested and<br>rated with the Professional<br>Contractor in mind - not a<br>consumer grade swivel                                              | After extended use, refreshing the swivel is as simple as installing a gasket and O-ring kit.                                                                                                                                                                                                                                                                                                                                                                                                                                         |
| Brush Skirt                                              | Thick and stiff bristles help to<br>keep debris out of the cleaning<br>path, prevent nuisance overspray,<br>and help reduce the noise level<br>of the surfacer | Debris and water flying from under the surface cleaner can reach adjacent<br>walls and operators alike but the brush skirt design dramatically reduces<br>those issues while reducing the noise created from the cleaning process.                                                                                                                                                                                                                                                                                                    |