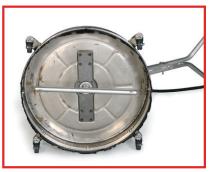

**Operator-Friendly** Handle, and **Quick Connect** Comfort **Fit Grip True Pressure** Wash Hose 6000 PSI **Sturdy Handle Rugged Professional** With Tool Free Grade Swivel and Removal **Spray Bar Quick Release** No Tool Handle Stainless Steel Metal **Deck For Strength and** Durability **Four Caster Stability** with Level Adjustment

## **Features & Benefits**

| Our Feature                                              | The A+ Advantage                                                                                                                                               | The Benefit                                                                                                                                                                                                                                                                                                                                                                                                                                                                                                                           |
|----------------------------------------------------------|----------------------------------------------------------------------------------------------------------------------------------------------------------------|---------------------------------------------------------------------------------------------------------------------------------------------------------------------------------------------------------------------------------------------------------------------------------------------------------------------------------------------------------------------------------------------------------------------------------------------------------------------------------------------------------------------------------------|
| 21" or 24"<br>Cleaning Swath                             | Large coverage area but<br>manageable size                                                                                                                     | Dramatically reduces cleaning times and labor required for the cleaning process. Cleans 40 square feet in one minute that would take eight minutes using a standard spray wand.                                                                                                                                                                                                                                                                                                                                                       |
| Professional<br>Grade Equipment                          | Rated for Hot Water, durable<br>Stainless Steel Housing, Strong<br>Spray Bar, Contractor Tested                                                                | All the features contractors look for in a surface cleaner are in this package because they are necessary for performance and success. Rated for 212°F hot water - lets face it, many applications use only cold water so why not have a dual purpose surface cleaner you can use for both hot and cold water applications rolled into one? The deck is made of stainless steel and not a brittle composite for added durability and a professional look. The spray bar is made rigid and durable for a long and stable service life. |
| Operator Handles<br>Floating Offset<br>Grip              | Cushion grip, offset and floating<br>all provide for the ease of use<br>and operator comfort                                                                   | Vibration reduction transferred from the machine to the operator. Allows<br>operator to attain the perfect work angle to fit their requirements. The<br>handles have been offset to compensate in height for the hand trigger and<br>the hand cushion allows for maximum user comfort. Simple design features<br>allow the operator to be more productive and work longer.                                                                                                                                                            |
| Quick Connect<br>Handle                                  | No tools required to disconnect<br>handle                                                                                                                      | Eliminate the pain points of the missing tool at the shop or the misplacement of the missing tool that is lost in the repair van. Saves you time and money.                                                                                                                                                                                                                                                                                                                                                                           |
| Minimal Wall<br>Clearance<br>Required                    | Tighter tolerances to the wall<br>when cleaning. Less surface is<br>missed next to walls                                                                       | Reduction in hand work required to complete the cleaning process by wall surfaces.                                                                                                                                                                                                                                                                                                                                                                                                                                                    |
| 4 -1&3/4 Inch<br>Swivel Casters                          | Superior stability, balance with easy mobility                                                                                                                 | Provides effortless control for straight or side to side cleaning motions with no tipping and nozzle to surface gouging - protecting both your investment and your customer's flooring surface.                                                                                                                                                                                                                                                                                                                                       |
| 2 wire pressure<br>washer connection<br>hose             | Higher safety rating with<br>increased durability and<br>increased strength                                                                                    | Designed with extra durability and increased strength in this critical area<br>providing a real durability advantage to keep your surfacer in operation and<br>making you more money through improved up time.                                                                                                                                                                                                                                                                                                                        |
| Professional<br>Grade swivel<br>design and<br>components | Swivel designed, tested and<br>rated with the Professional<br>Contractor in mind - not a<br>consumer grade swivel                                              | After extended use, refreshing the swivel is as simple as installing a gasket and O-ring kit.                                                                                                                                                                                                                                                                                                                                                                                                                                         |
| Brush Skirt                                              | Thick and stiff bristles help to<br>keep debris out of the cleaning<br>path, prevent nuisance overspray,<br>and help reduce the noise level<br>of the surfacer | Debris and water flying from under the surface cleaner can reach adjacent<br>walls and operators alike but the brush skirt design dramatically reduces<br>those issues while reducing the noise created from the cleaning process.                                                                                                                                                                                                                                                                                                    |