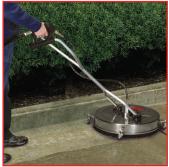

# A+ Surface Cleaner

**For Easy** 

Transport

Tired of seeing uneven marks or lines left by pressure washers? The new A+ Stainless Steel Surface cleaner is the answer. Small nozzles on a spinning arm produce a smooth, even cleaning path. 4 Caster wheels help maneuverability and are ideal for cleaning aggregate and stamped concrete. This surface cleaner will save you time, water, and effort. It produces a professional uniform finish without soaking your clothes or your wallet!

#### **Dramatically Reduce Cleaning Time**

The A+ Surface Cleaner can clean a typical 400 sq. ft. driveway in 10 minutes. Cleaning the same area with a spray nozzle will take over 80 minutes.

> Durable Brush Skirt **Keeps Debris Down** and Eliminates Overspray

Large Cleaning Swath Can Clean About 40 Sq. Ft. Per Minute