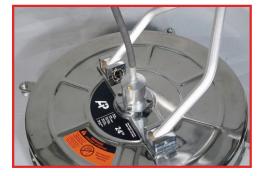

#### The Unparalleled A+ Swivel

The A+ engineered 2500 RPM, 4000 PSI, 212 degree max temperature swivel had been put through rigorous review and durability tests to assure it has contractor grade durability.

**Operator-Friendly** Handle, and **Quick Connect** Comfort **Fit Grip True Pressure** Wash Hose 6000 PSI **Sturdy Handle Rugged Professional** With Tool Free Grade Swivel and Removal **Spray Bar Quick Release** No Tool Handle Stainless Steel Metal **Deck For Strength and** Durability **Four Caster Stability** with Level Adjustment