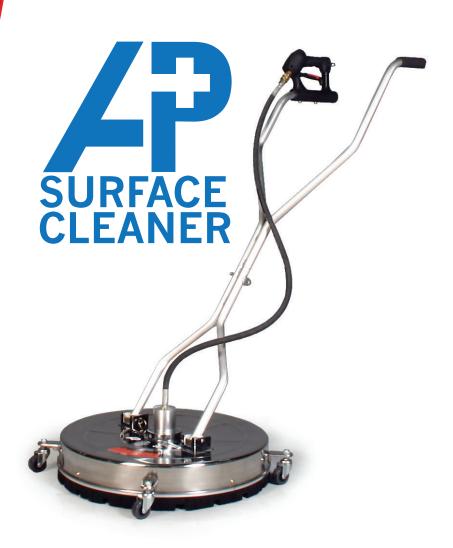

# A+ Surface Cleaner

**For Easy** 

Transport

Tired of seeing uneven marks or lines left by pressure washers? The new A+ Stainless Steel Surface cleaner is the answer. Small nozzles on a spinning arm produce a smooth, even cleaning path. 4 Caster wheels help maneuverability and are ideal for cleaning aggregate and stamped concrete. This surface cleaner will save you time, water, and effort. It produces a professional uniform finish without soaking your clothes or your wallet!

- Easy to handle frame designed for less operator fatigue
- Very low wall clearance -Cleans right up to the wall
- Solid tube corrosion resistant arm
- 4000 PSI
- Max Temp 212 degrees
- 8 GPM

**Operator-Friendly** Handle, and **Quick Connect** Comfort **Fit Grip True Pressure** Wash Hose 6000 PSI **Sturdy Handle Rugged Professional** With Tool Free Grade Swivel and Removal **Spray Bar Quick Release** No Tool Handle Stainless Steel Metal **Deck For Strength and** Durability **Four Caster Stability** with Level Adjustment