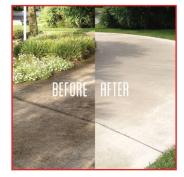

#### **Dramatically Reduce Cleaning Time**

The A+ Surface Cleaner can clean a typical 400 sq. ft. driveway in 10 minutes. Cleaning the same area with a spray nozzle will take over 80 minutes.